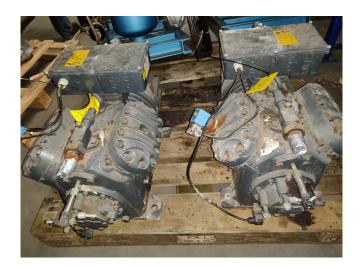

#### **Used Refcomp SP075L12RC**

Used Refcomp/Bitzer SP075L12RC Semihermetic Reciprocating Compressor. 22kw / 30hp 1450rpm 50hz 84,5m3/h. Our capacity table is based on the used type of Freon. You can also use these compressors on alternative types of Freon. For all the other specs (if available), see the picture of the manufacturer model plate or the attached pdf file. \*Why choose for HOSBV? We are not only the largest used refrigeration specialist in Europe, but also, we deliver all equipment including an extensive test, warranty and industrial cleaning. \*Optional we can also arrange the logistics.