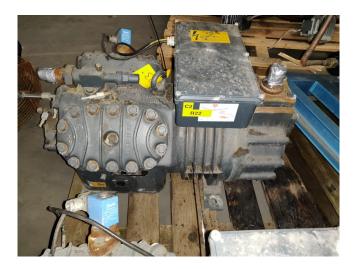

#### **Used Refcomp SP075L12RC**

Used Refcomp/Bitzer SP075L12RC Semihermetic Reciprocating Compressor. 22kw / 30hp 1450rpm 50hz 84,5m3/h. Our capacity table is based on the used type of Freon. You can also use these compressors on alternative types of Freon. For all the other specs (if available), see the picture of the manufacturer model plate or the attached pdf file. \*Why choose for HOSBV? We are not only the largest used refrigeration specialist in Europe, but also, we deliver all equipment including an extensive test, warranty and industrial cleaning. \*Optional we can also arrange the logistics.