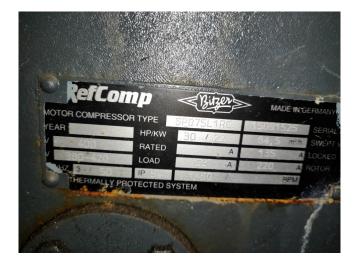

#### **Used Refcomp SP075L12RC**

Used Refcomp/Bitzer SP075L12RC Semihermetic Reciprocating Compressor. 22kw / 30hp 1450rpm 50hz 84,5m3/h. Our capacity table is based on the used type of Freon. You can also use these compressors on alternative types of Freon. For all the other specs (if available), see the picture of the manufacturer model plate or the attached pdf file. \*Why choose for HOSBV? We are not only the largest used refrigeration specialist in Europe, but also, we deliver all equipment including an extensive test, warranty and industrial cleaning. \*Optional we can also arrange the logistics.