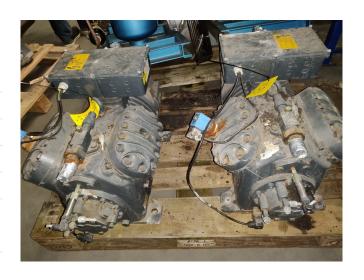

#### **Used Refcomp SP075L12RC**

Used Refcomp/Bitzer SP075L12RC Semihermetic Reciprocating Compressor. 22kw / 30hp 1450rpm 50hz 84,5m3/h. Our capacity table is based on the used type of Freon. You can also use these compressors on alternative types of Freon. For all the other specs (if available), see the picture of the manufacturer model plate or the attached pdf file. \*Why choose for HOSBV? We are not only the largest used refrigeration specialist in Europe, but also, we deliver all equipment including an extensive test, warranty and industrial cleaning. \*Optional we can also arrange the logistics.